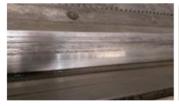

## **Photograph Descriptions**

- 1. Damaged slide assembly
- 2. Belzona® 1311 application
- 3. All surface were sanded down
- 4. Support ready to work