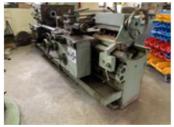

## **Photograph Descriptions**

- 1. Installed lathe required a solid foundation
- 2. Temporary wood dam prepared
- 3. Pouring Belzona® 7111
- 4. Final application

# **Application Situation**

Installed lathe at a machine building manufacturer which required a solid foundation.