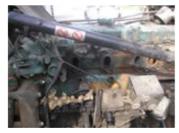

### **Photograph Descriptions**

- 1. Cracked engine
- 2. Crack detection to identify all cracks
- 3. Surface preparation
- 4. Belzona® 1111 repair incorporating Belzona® 9341 Reinforcement Tape