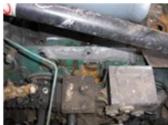

### **Photograph Descriptions**

- 1. Cracked engine
- 2. Crack detection to identify all cracks
- 3. Surface preparation
- 4. Belzona® 1111 repair incorporating Belzona® 9341 Reinforcement Tape