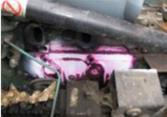

### **Photograph Descriptions**

- 1. Cracked engine
- 2. Crack detection to identify all cracks
- 3. Surface preparation
- 4. Belzona® 1111 repair incorporating Belzona® 9341 Reinforcement Tape