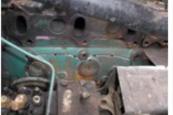

### **Photograph Descriptions**

- 1. Cracked engine
- 2. Crack detection to identify all cracks
- 3. Surface preparation
- 4. Belzona® 1111 repair incorporating Belzona® 9341 Reinforcement Tape