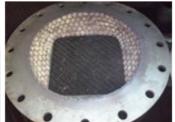

## **Photograph Descriptions**

- 1. Pipe system for maize kernels transportation
- 2. Pipe adaptor in system
- 3. Perfect protection against abrasive maize kernels
- 4. Detail of the finished repair