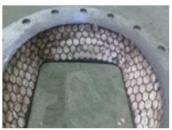

## **Photograph Descriptions**

- 1. Pipe system for maize kernels transportation
- 2. Pipe adaptor in system
- 3. Perfect protection against abrasive maize kernels
- 4. Detail of the finished repair